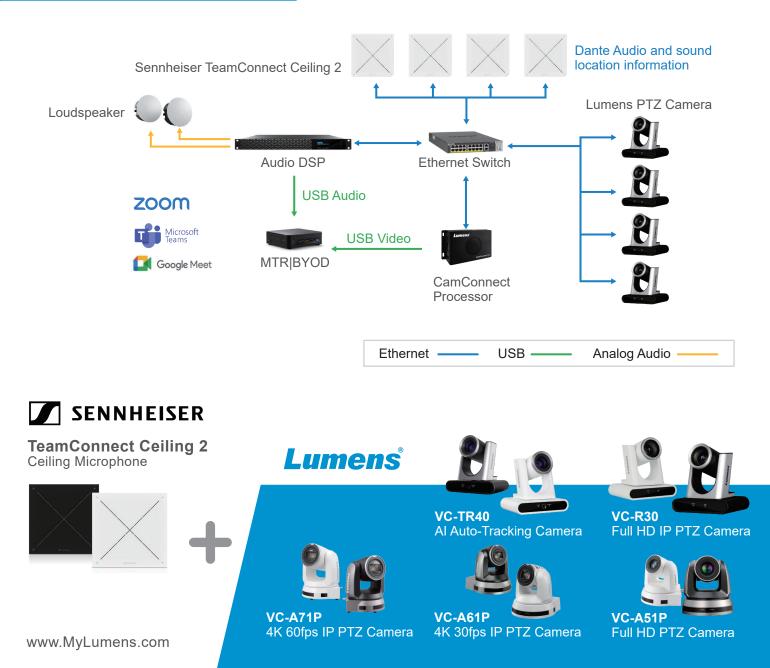

- Supports up-to 4 IP cameras
- Supports up-to 16 multiple array microphones
- Supports PBP and 2x2 multiview output
- Al algorithm for people tracking and center stage

## Lumens Voice-Tracking Camera Solution CamConnect Pro

Multiple Camera Auto Switch

Voice Tracking Camera Control

Hybrid Audio-Visual Tracking Algorithm

Microphone Arrays and Digital Signal Processors