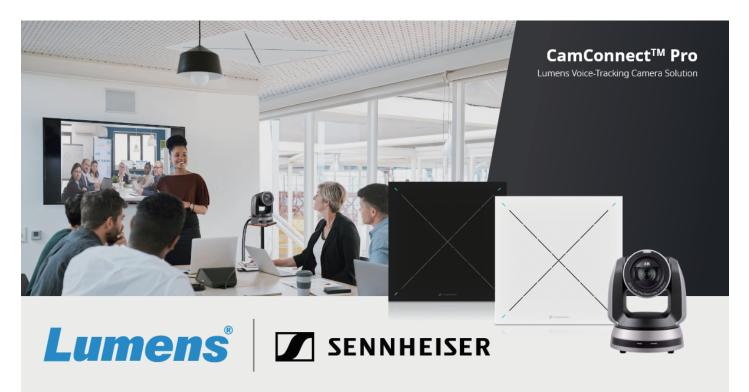

## Voice-Tracking Camera Solution CamConnect Pro

## Wouldn't your video conferences be better if the camera focused on the presenter?

With Lumens CamConnect<sup>™</sup> Pro and Sennheiser TeamConnect Ceiling 2, your in-room cameras automatically capture the active speaker. CamConnect<sup>™</sup> Pro transforms the remote experience delivering instant meeting equity, greater engagement, and more meaningful interaction.

- Supports up-to 4 IP cameras
- Supports up-to 16 multiple array microphones
- Supports PBP and 2x2 multiview output
- Al algorithm for people tracking and center stage